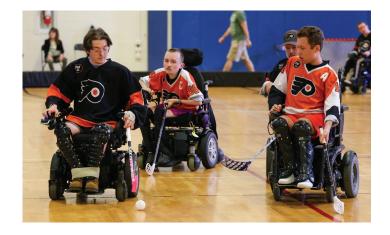

#### **ABOUT OUR TEAM**

The Philadelphia Flyers PowerPlay are a power wheelchair floor hockey team based in the Philadelphia metropolitan area. Power wheelchair floor hockey, more commonly known as Powerhockey, is played by people who use power wheelchairs in their everyday lives. The Flyers PowerPlay is made up of about 25 players with various disabilities, including but not limited to Muscular Dystrophy, Cerebral Palsy, and Spinal Cord Injuries. The Flyers PowerPlay have been providing an athletic and social opportunity for people with disabilities since 2003.